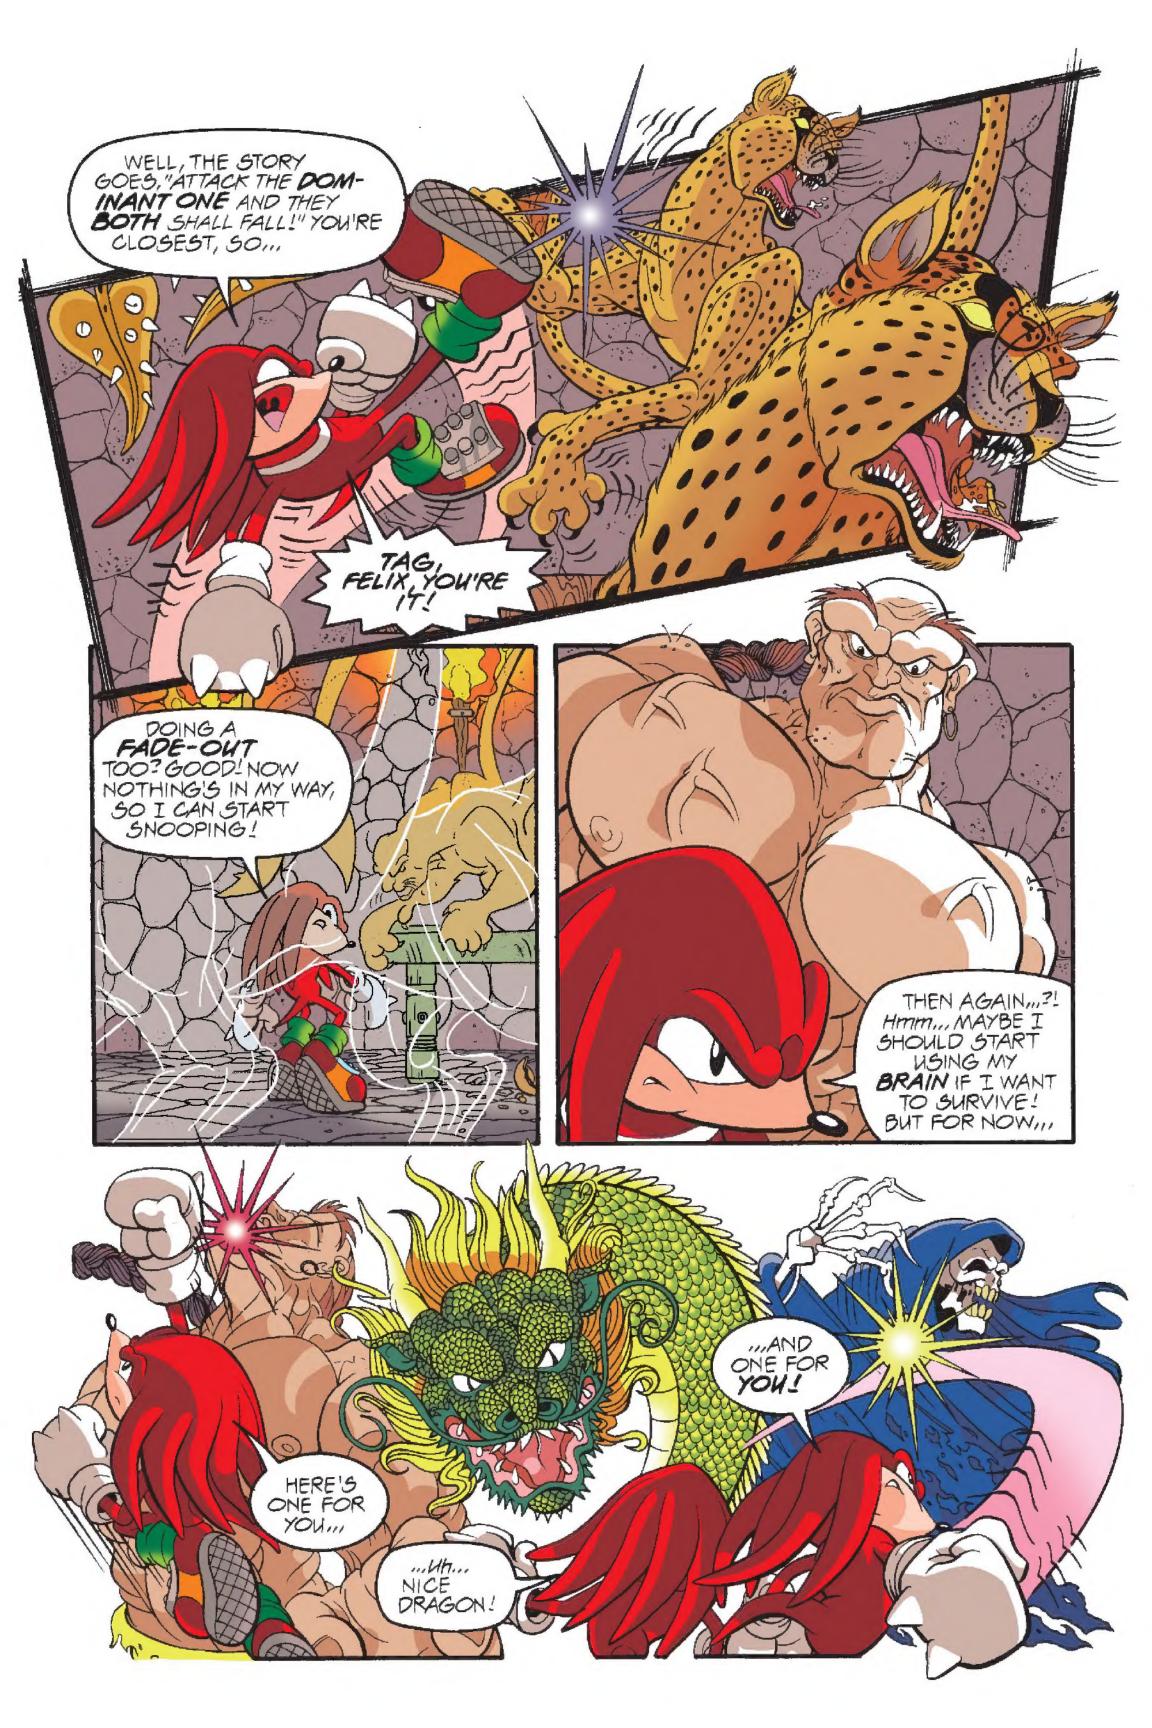

"Knuckles
Quest 2"
by Keet Taylor &
Pat Spaziante
Inkad by
Androw Popoy
Lettered by
Jett Powell
Colored by
Spaz

Editor: J.Freddy Gabrie

Managing Editor: Victor Gorolick

Editor -in-Chief Richard Boldwater